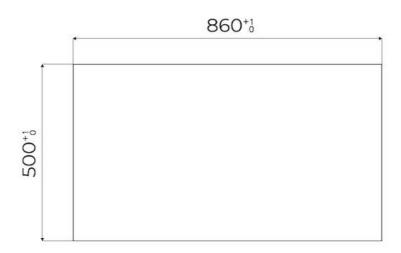

---------------------------------------------------------------------------------------------------------------|
| Ultra-flat hob      | Design meets functionality in the the ultra-flat models. Elegant grids that form a generously sized overall surface.                                                                                                                                                                               |
| Under-knob ignition | The utmost freedom of movement with electronic under-knob ignition, a common feature of all models that allows a one-hand ignition of the burner.                                                                                                                                                  |

### **TECHNICAL DATA**

# Foster ==



# Foster ==



FTS - cut out

FT - cut out





### **GALLERY**









### **OPTIONAL ACCESSORIES**



Cast iron wok support 9601 727

### **RECOMMENDED PAIRINGS**



**OUTLINE** 6602 000