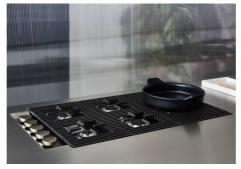

---------------------------------------------------------|
| Ultra-flat hob      | Design meets functionality in the the ultra-flat models. Elegant grids that form a generously sized overall surface.                                                                                                                                                                               |
| Under-knob ignition | The utmost freedom of movement with electronic under-knob ignition, a common feature of all models that allows a one-hand ignition of the burner.                                                                                                                                                  |

### **TECHNICAL DATA**

# Foster ==



# Foster ==



FTS - cut out

FT - cut out





### **GALLERY**









### **OPTIONAL ACCESSORIES**



Cast iron wok support 9601 727

### **RECOMMENDED PAIRINGS**



**OUTLINE** 6602 000