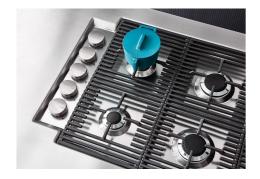

-----------------------------------------------------------|
| Ultra-flat hob      | Design meets functionality in the the ultra-flat models. Elegant grids that form a generously sized overall surface.                                                                                                                                                                               |
| Under-knob ignition | The utmost freedom of movement with electronic under-knob ignition, a common feature of all models that allows a one-hand ignition of the burner.                                                                                                                                                  |

### **TECHNICAL DATA**

# Foster ==



# Foster ==



FTS - cut out

FT - cut out





### **GALLERY**









### **OPTIONAL ACCESSORIES**



Cast iron wok support 9601 727

### **RECOMMENDED PAIRINGS**



**OUTLINE** 6602 000