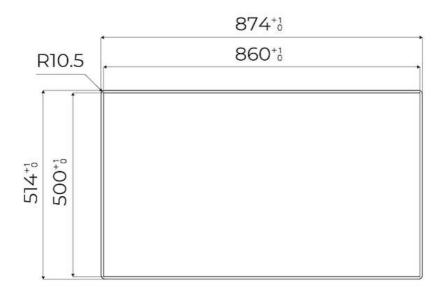

--------------------------------------------------------------------------------|
| Ultra-flat hob      | Design meets functionality in the the ultra-flat models. Elegant grids that form a generously sized overall surface.                                                                                                                                                                               |
| Under-knob ignition | The utmost freedom of movement with electronic under-knob ignition, a common feature of all models that allows a one-hand ignition of the burner.                                                                                                                                                  |

### **TECHNICAL DATA**

# Foster ==



# Foster ==



FTS - cut out

FT - cut out





### **GALLERY**









### **OPTIONAL ACCESSORIES**



Cast iron wok support 9601 727

### **RECOMMENDED PAIRINGS**



**OUTLINE** 6602 000