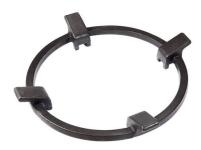

---------------------|
| Ultra-flat hob      | Design meets functionality in the the ultra-flat models. Elegant grids that form a generously sized overall surface.                                                                                                                                                                               |
| Under-knob ignition | The utmost freedom of movement with electronic under-knob ignition, a common feature of all models that allows a one-hand ignition of the burner.                                                                                                                                                  |

### **TECHNICAL DATA**

# Foster ==



# Foster ==



FTS - cut out

FT - cut out





### **GALLERY**









### **OPTIONAL ACCESSORIES**



Cast iron wok support 9601 727

### **RECOMMENDED PAIRINGS**



**OUTLINE** 6602 000