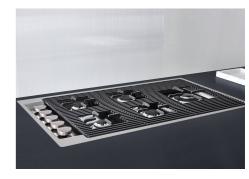

-------------------------------------------------------|
| Ultra-flat hob      | Design meets functionality in the the ultra-flat models. Elegant grids that form a generously sized overall surface.                                                                                                                                                                               |
| Under-knob ignition | The utmost freedom of movement with electronic under-knob ignition, a common feature of all models that allows a one-hand ignition of the burner.                                                                                                                                                  |

### **TECHNICAL DATA**

# Foster ==



# Foster ==



FTS - cut out

FT - cut out





### **GALLERY**









### **OPTIONAL ACCESSORIES**



Cast iron wok support 9601 727

### **RECOMMENDED PAIRINGS**



**OUTLINE** 6602 000