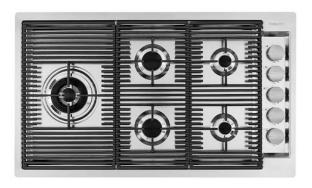

### **OUTLINE GAS**

Gas hobs

Code: 7440 000

#### **DETAILS**

| Edge/Installation Type | Flush-mount   Top-mount                     |
|------------------------|---------------------------------------------|
| Material               | AISI 304 stainless steel                    |
| Texture                | Brushed in line                             |
| Supply                 | 220 - 240 V; 50/60 Hz                       |
| Dimensions             | 873x513 mm                                  |
| Base size              | 90cm                                        |
| Heating element        | Five burners                                |
| Built-in hole          | View technical data sheet                   |
| Grids                  | Cast iron grids and enamelled burner covers |
|                        |                                             |

### **GALLERY**