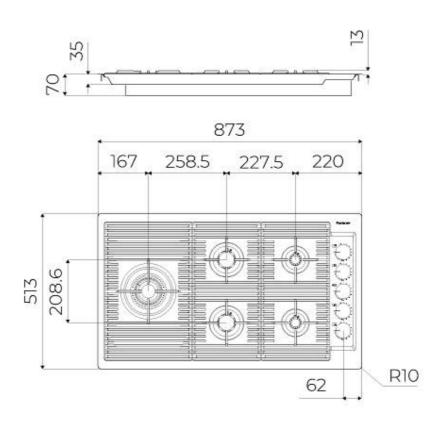

#### **DETAILS**

| Edge/Installation Type | Flush-mount   Top-mount                     |
|------------------------|---------------------------------------------|
| Material               | AISI 304 stainless steel                    |
| Texture                | Brushed in line                             |
| Supply                 | 220 - 240 V; 50/60 Hz                       |
| Dimensions             | 873x513 mm                                  |
| Base size              | 90cm                                        |
| Heating element        | Five burners                                |
| Built-in hole          | View technical data sheet                   |
| Grids                  | Cast iron grids and enamelled burner covers |
|                        |                                             |

### **TECHNICAL DATA**