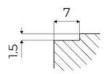

------------------------------------------------------------------------------|
| Ultra-flat hob      | Design meets functionality in the the ultra-flat models. Elegant grids that form a generously sized overall surface.                                                                                                                                                                               |
| Under-knob ignition | The utmost freedom of movement with electronic under-knob ignition, a common feature of all models that allows a one-hand ignition of the burner.                                                                                                                                                  |

### **TECHNICAL DATA**

# Foster ==



# Foster ==



FTS - cut out

FT - cut out





### **GALLERY**









### **OPTIONAL ACCESSORIES**



Cast iron wok support 9601 727

### **RECOMMENDED PAIRINGS**



**OUTLINE** 6602 000